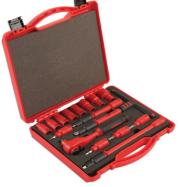

## Jeu de douilles isolées en 3/8" - 16 pcs

Fully insulated socket set, for live working up to 1000V AC / 1500V DC, ideal for hybrid and EV servicing and maintenance. The eight single Hex (6pt) 3/8"D sockets cover a useful range of sizes between 8mm and 22mm and the set comes with a complete range of accessories including a 3/8"D 45 teeth ratchet, T-handle, and two extension bars (150mm and 250mm). All the tools are fully insulated to VDE/GS and IEC60900 standards, approved for work up to 1000V and the set comes in a fully fitted carry case with integrated handle for safe, portable storage.

## **Additional Information**

- 8 douilles: 8/10/12/13/14/17/19/22mm
- · Cliquet en 3/8" 1 manche enT 2 barres d'extension 150mm / 250mm 4 embouts 6 pans 4/5/6/8mm
- Certifié VDE / Approuvé GS
- Fournis dans une valise en plastique et une mousse condensée