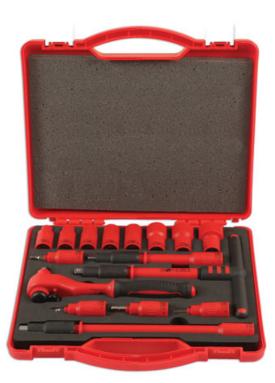

## Jeu de douilles isolées en 3/8" - 16 pcs

Fully insulated socket set, for live working up to 1000V AC / 1500V DC, ideal for hybrid and EV servicing and maintenance. The eight single Hex (6pt) 3/8"D sockets cover a useful range of sizes between 8mm and 22mm and the set comes with a complete range of accessories including a 3/8"D 45 teeth ratchet, T-handle, and two extension bars (150mm and 250mm). All the tools are fully insulated to VDE/GS and IEC60900 standards, approved for work up to 1000V and the set comes in a fully fitted carry case with integrated handle for safe, portable storage.

## **Additional Information**

- 8 douilles: 8/10/12/13/14/17/19/22mm
- · Cliquet en 3/8" 1 manche enT 2 barres d'extension 150mm / 250mm 4 embouts 6 pans 4/5/6/8mm
- Certifié VDE / Approuvé GS
- Fournis dans une valise en plastique et une mousse condensée